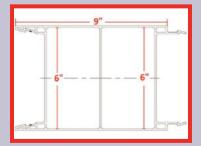

Because the system's form pieces are nine inches in length, they accommodate vertical rebar placement spacing of eighteen inches perfectly, making these concrete wall forms more convenient to use than other like types of products.

### **EZ Forms<sup>®</sup> is Revolutionary:** Horizontal (push-click) installation.

EZ Forms<sup>®</sup> is Innovative: Leakage is eliminated because webs are not back to back.

**EZ Forms® is Easier:** 9" length accommodates the vertical rebar placement spacing of 18" perfectly.