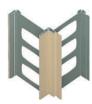

## The new and revolutionary concrete form assembly system.

6" Form

2.25" Spacer

Female Starter

Male Starter

1.75" Spacer

The 3-piece corner makes installing a corner simple. It allows for easy fitment and access to all rebars. The design was created to resolve installer and inspector's worst nightmare.

3 pc Corner (inside assembled)

3 pc Corner (apart)

3 pc Corner (assembled)