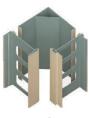

## The new and revolutionary concrete form assembly system.

6" Form

2.25" Spacer

Female Starter

Male Starter

1.75" Spacer

The 3-piece corner makes installing a corner simple. It allows for easy fitment and access to all rebars. The design was created to resolve installer and inspector's worst nightmare.

3 pc Corner (inside assembled)

3 pc Corner (apart)

3 pc Corner (assembled)