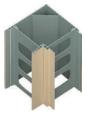

## The new and revolutionary concrete form assembly system.

6" Form

2.25" Spacer

Female Starter

Male Starter

1.75" Spacer

The 3-piece corner makes installing a corner simple. It allows for easy fitment and access to all rebars. The design was created to resolve installer and inspector's worst nightmare.

3 pc Corner (inside assembled)

3 pc Corner (apart)

3 pc Corner (assembled)