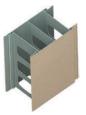

## The new and revolutionary concrete form assembly system.

6" Form

2.25" Spacer

Female Starter

Male Starter

1.75" Spacer

The 3-piece corner makes installing a corner simple. It allows for easy fitment and access to all rebars. The design was created to resolve installer and inspector's worst nightmare.