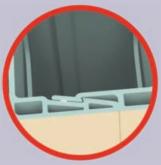

Compared to similar systems, EZ Forms<sup>®</sup> is easier to handle and erect. The forms and spacers interlock horizontally, providing a headache-free installation. No lifting the pieces up! Simply 'push-n-click' the pieces together for a quick and fast wall assembly.

In addition, this concrete form system also features a unique three-piece corner. The EZ Forms<sup>®</sup> three-piece corner makes installing a corner simple, allowing for easy fitment and access to all rebars. This unique design was created to resolve both installers and inspector's worst nightmares.

## The new and revolutionary concrete form assembly system.

6" Form

2.25" Spacer

Female Starter

Male Starter

1.75" Spacer

The 3-piece corner makes installing a corner simple. It allows for easy fitment and access to all rebars. The design was created to resolve installer and inspector's worst nightmare.