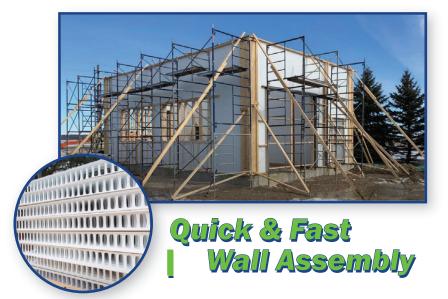

## **6" EZ FORMS®** Concrete Form Assembly System Horizontal 'Push-Click' Installation

AMERILUX

A cost-effective option to traditional concrete wall construction, EZ Forms<sup>®</sup> is a revolutionary new concrete wall-forming system. Every joint of this innovative system comes with an option to have a built-in flexible seal to resist unwanted liquid/gas penetration.

Compared to similar systems, EZ Forms<sup>®</sup> is easier to handle and erect. The forms and spacers interlock horizontally, providing a headache-free installation. No lifting the pieces up! Simply 'push-n-click' the pieces together for a quick and fast wall assembly.

#### **KEY ADVANTAGES OF 6" EZ FORMS®:**

Horizontal 'Push-n-Click' Install System Unique 3-Piece Corner Assembly Highly Resistant to Strong Winds & Fire Energy & Installation Cost Savings Low Maintenance & Easy-to-Clean Ideal for Above Grade Walls