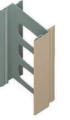

## The new and revolutionary concrete form assembly system.

6" Form

2.25" Spacer

Female Starter

Male Starter

1.75" Spacer

The 3-piece corner makes installing a corner simple. It allows for easy fitment and access to all rebars. The design was created to resolve installer and inspector's worst nightmare.

3 pc Corner (inside assembled)

3 pc Corner (apart)

3 pc Corner (assembled)