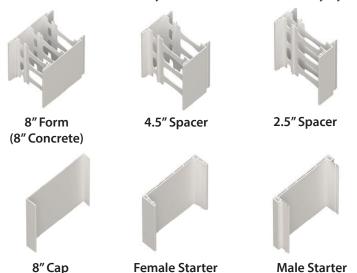

# 8" EZ FORMS® Concrete Form Assembly System

Because the system's form pieces are nine inches in length, they accommodate vertical rebar placement spacing of eighteen inches perfectly, making these concrete wall forms more convenient to use than other like types of products.

EZ Forms® is Easier: 9" width accommodates the vertical rebar

placement spacing of 18" perfectly.