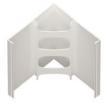

In addition, this concrete form system also features a unique 2-piece corner. The EZ Forms® 2-piece corner makes installing a corner simple, allowing for easy fitment and access to all rebars. This unique design was created to resolve both installers and inspector's worst nightmares.

# The new and revolutionary concrete form assembly system.

The 2-piece corner makes installing a corner simple. It allows for easy fitment and access to all rebars. The design was created to resolve installer and inspector's worst nightmare.

**Inside Corner** 

**Outside Corner** 