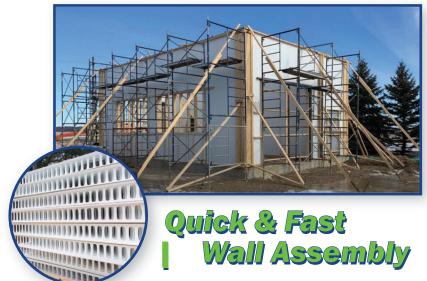

# Horizontal 'Push-Click' Installation

A cost-effective option to traditional concrete wall construction, EZ Forms® is a revolutionary new concrete wall-forming system. These stay-in-place forms are made from an extremely durable PVC material that is filled with pre-mixed concrete and rebar reinforcement. This creates a nearly indestructible wall that's energy- efficient, reflects sound, and is highly resilient in storm-prone areas.

Compared to similar systems, EZ Forms® is easier to handle and erect. The forms and spacers interlock horizontally, providing a headache-free installation. No lifting the pieces up! Simply 'push-n-click' the pieces together for a quick and fast wall assembly.