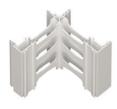

In addition, this concrete form system also features a unique 2-piece corner. The EZ Forms® 2-piece corner makes installing a corner simple, allowing for easy fitment and access to all rebars. This unique design was created to resolve both installers and inspector's worst nightmares.

# The new and revolutionary concrete form assembly system.

The 2-piece corner makes installing a corner simple. It allows for easy fitment and access to all rebars. The design was created to resolve installer and inspector's worst nightmare.

**Inside Corner** 

**Outside Corner** 