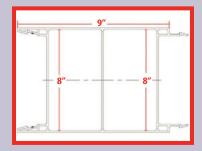

Because the system's form pieces are nine inches in length, they accommodate vertical rebar placement spacing of eighteen inches perfectly, making these concrete wall forms more convenient to use than other like types of products.

EZ Forms® is Easier: 9" width accommodates the vertical rebar

placement spacing of 18" perfectly.